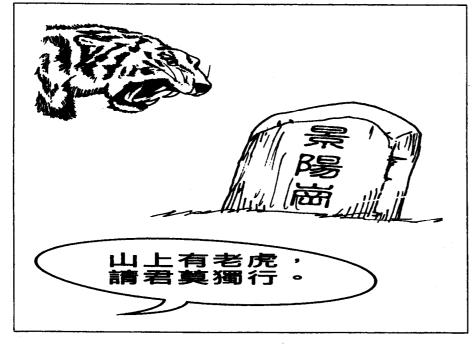

3 Provided by dse.life

題目:「明知山有虎,偏向虎山行」這種 態度,有人認為勇敢;有人認為魯 莽。試談談你的看法。

附設閱讀材料

資料一

2

| - 1-1 |      |      |     |          | <del></del> |
|-------|------|------|-----|----------|-------------|
| 考古    | 學家 甲 | :「這座 | 遺迹有 | 下塌的危險啊!」 |             |
| 考古    | 掔家乙  | :「君子 | 不立危 | 牆之下。」    |             |
| 考古    | 學家丙  | :「不入 | 虎穴, | 焉得虎子?」   |             |